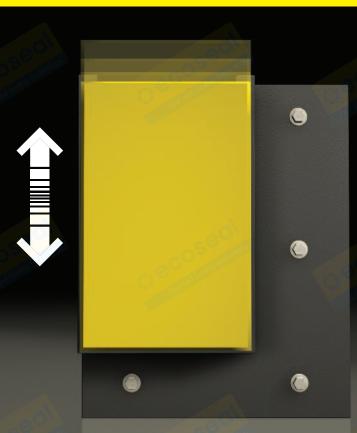

## The exclusive Nytrex Slider. With no strings, wheels or pulleys,

Nytrex Sliders allow movement with your vehicle bed as it is loaded or unloaded, giving a much longer bumper life.

The ultimate dock bumper solution, innovative reversible design gives 4 times the wear from one dock bumper.