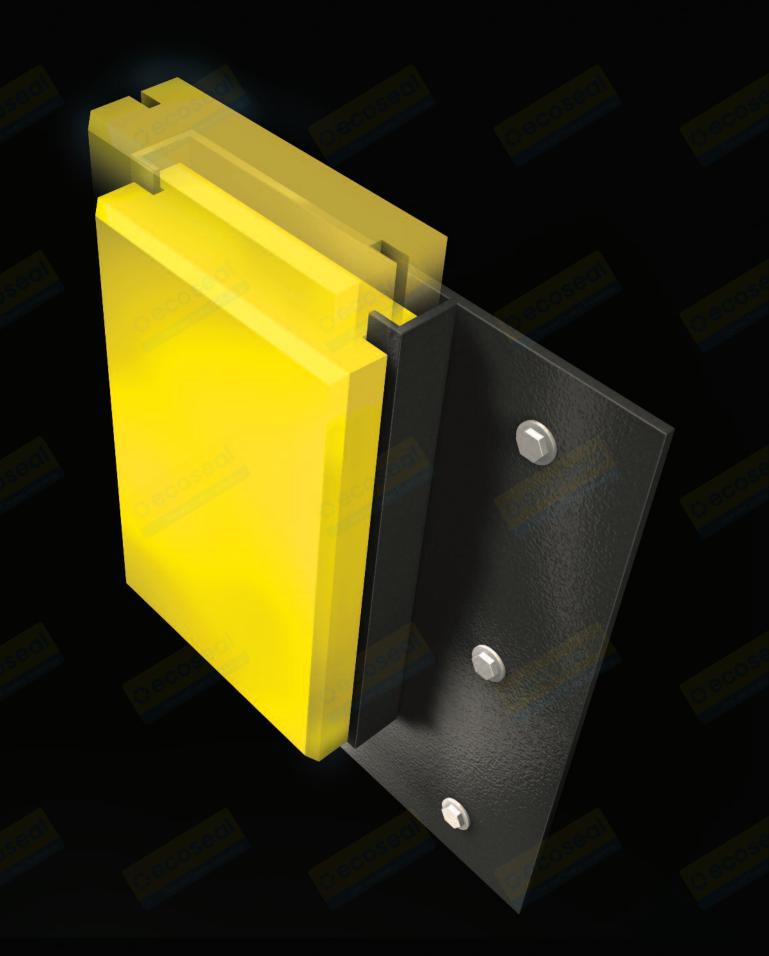

## The exclusive Nytrex Slider. With no strings, wheels or pulleys,

Nytrex Sliders allow movement with your vehicle bed as it is loaded or unloaded, giving a much longer bumper life.

The ultimate dock bumper solution, innovative reversible design gives 4 times the wear from one dock bumper.

Nytrex L Shaped Dock Bumpers.

Dock Bumpers in safety yellow fit to existing bolts. No need for expensive

new drilling into the dock concrete.

Standard size 'L' Shaped Nytrex

Regular rubber bumpers after 6 months of use.