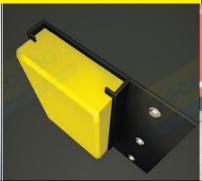

## The exclusive Nytrex Slider. With no strings, wheels or pulleys,

Nytrex Sliders allow movement with your vehicle bed as it is loaded or unloaded, giving a much longer bumper life.

The ultimate dock bumper solution, innovative reversible design gives 4 times the wear from one dock bumper.