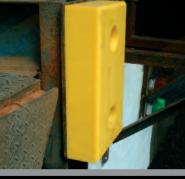

Standard Nytrex Dock Bumpers. Standard size Nytrex Dock Bumpers. Replace all existing rubber and steel faced bumpers with no need for extra fixings or cost.

Nytrex 'Custom made' Dock Bumpers. Custom made Nytrex Dock Bumpers can be made to any size or configuration. These prevent costly building damage from nonstandard trucks.