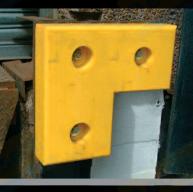

Nytrex L Shaped Dock Bumpers.

Dock Bumpers in safety yellow fit to existing bolts. No need for expensive

new drilling into the dock concrete.

Standard size 'L' Shaped Nytrex

Regular rubber bumpers after 6 months of use.