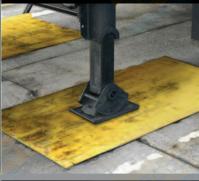

Wheel Chocks. Solid or holed.

Nytrex Trailer Plates.

Protection of yard concrete from damage and prevent unsafe loading or unloading from 'creeping or rocking' on landing gear. Available for in ground or surface mounting.