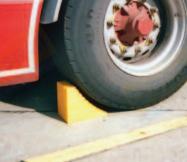

Wheel Chocks. Solid or holed.

Nytrex Trailer Plates.

Protection of yard concrete from damage and prevent unsafe loading or unloading from 'creeping or rocking' on landing gear. Available for in ground or surface mounting.