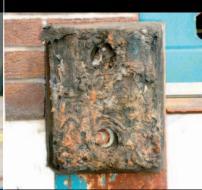

Nytrex L Shaped Dock Bumpers.

Dock Bumpers in safety yellow fit to existing bolts. No need for expensive

new drilling into the dock concrete.

Standard size 'L' Shaped Nytrex

Regular rubber bumpers after 6 months of use.